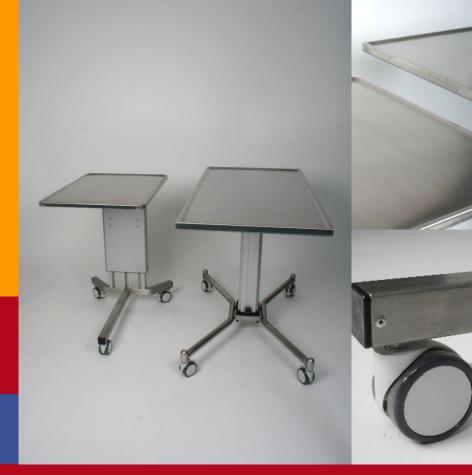

The instrument table called "Anna" are of highest quality and are available in several standard designs but can also be tailor-made. The table tops are sound absorbing and are provided with drip pan. The wheelbase is manufactured in stainless steel for easy cleaning.

Anna Tripod has a flat lifting column assemble at the short side of the table which allows great accessibility over operating table. The wheelbase with three wheels makes the table steady even on uneven floors and the location of the large wheels and their brake function makes the table extra steady. The height control can be placed where it gives optimal accessibility.

Anna Cross was developed in co-operation with operating personnel with need of a larger instrument table with high lifting capacity and good accessibility. The wheelbase consists of round, stainless steel pipes with four easily rolled, ball bearing and lockable wheels. The design of the base gives plenty of space for feet and chairs. The table-top has also a stainless steel underneath for easy cleaning.